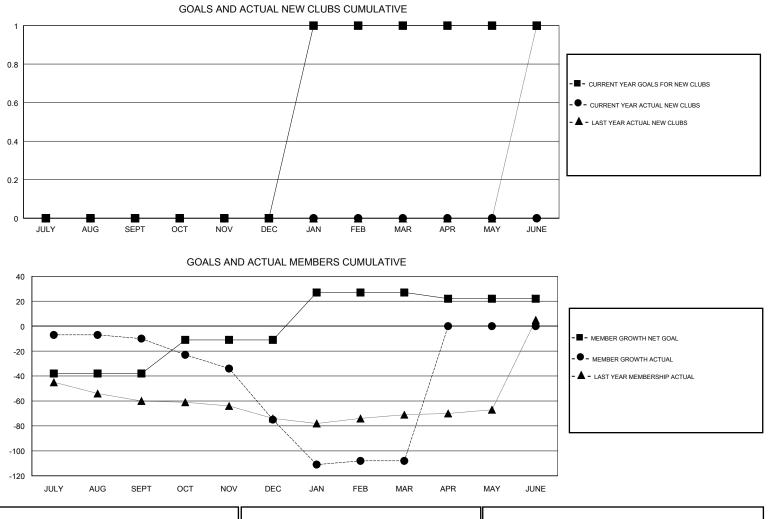

## GMT CA

| Clubs         |               |             |               | Members               |                           |                         |                                                    |  |
|---------------|---------------|-------------|---------------|-----------------------|---------------------------|-------------------------|----------------------------------------------------|--|
|               | RESULTS FOR   | R 2018-2019 |               | RESULTS FOR 2018-2019 |                           |                         |                                                    |  |
| QUARTER       | NEW CLUB GOAL | NEW CLUBS   | DROPPED CLUBS | QUARTER               | MEMBER GROWTH NET<br>GOAL | MEMBER GROWTH<br>ACTUAL | DROPPED<br>MEMBERS ACTUAL<br>(including transfers) |  |
| JULY/AUG/SEPT | 0             | 0           | 1             | JULY/AUG/SEPT         | -38                       | 28                      | 36                                                 |  |
| OCT/NOV/DEC   | 0             | 0           | 1             | OCT/NOV/DEC           | 27                        | 32                      | 96                                                 |  |
| JAN/FEB/MAR   | 1             | 0           | 0             | JAN/FEB/MAR           | 38                        | 32                      | 64                                                 |  |
| APR/MAY/JUNE  | 0             | 0           | 0             | APR/MAY/JUNE          | -5                        | 0                       | 0                                                  |  |